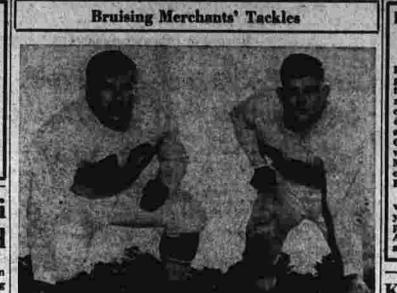

Merchants' Forward Wall Set to Stop Agawam Backs

**Brooks Give Manager** Week to Mull Matter

Yale Favored

SERVICE STATION

then at Orono, 53-0.

Last year, at Storrs, the Huskies broke the 12-game winning streak of the Black Bears with a 13-7 win. Since the 1945 win for Connecticut at Orono, Maine has defeated the Huskies at home 13-7 in 1947; tied 12-12 in 1949 and won 49-19 in 1951.