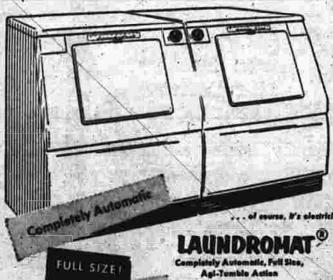

LIMITED TIME ONLY

BIG WASHINGS! Handles big 8-pound family-size laundry loads, with case. Means fewer washday loads.

BIG SAVINGS! Costs less to own and run. Gentle washing action saves clothes. You save countless washday hours. ... with FAMOUS FEATURES yours

only in Whirlpool

Save over half the cost of soap, water, fuel. \* SEVEN RINSES
Swirl and spray all dirt away for Clinic-Clean clothes.

\* AGIFLOW ACTION
Perfected total cleansing. Perfect for all fabrics.

#### BARSTOW Says "It's The Truth" \$50 Allowance

ON YOUR OLD WASHER TOWARDS A **NEW LAUNDROMAT LS-7!!** 10 Days Only!

## New Models NEW LOW PRICES!

FAMOUS Westinghouse

LAUNDROMAT --- ---- CLOTHES DRYER

12495 CLOTHES DRYER

Laundromat LS-7 \$199.95 nd your old washe Imagine!

Signifing Front, Fully Automotic, Foster Drying It ends all the hard work of line drying—and it dries your clothes as you want them, dry or damp-dry. **199**5